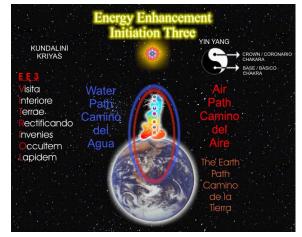

#### INITIATION 3 - Taoist Earth Orbit - The Grounding of Negative Energies:

\* Alchemy. Hermes Trismegistus

\* VITRIOL Visita Interiore Terrae Rectificando Invenies Occultem Lapidem.

\* Earth Connection.

ENERGY ENHANCEMENT INITIATION 3 - Taoist Earth Orbit - The Grounding of Negative Energies: Alchemy, Hermes Trismegistus VITRIOL Visita

#### Interiore Terrae Rectificando Invenies Occultem Lapidem and Earth Connection